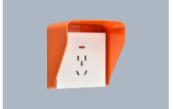

Model: B-35 Name: Charging pile rain cover Material: ABS (yellow)

Model: B-35 Name: Charging pile rain cover Material: ABS (orange)

Model: B-35 Name: Charging pile rain cover Material: ABS (white)

Model: B-35 Name: Charging pile rain cover Material: ABS (green)