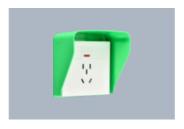

Model: B-35 Name: Charging pile rain cover Material: ABS (yellow)

Model: B-35 Name: Charging pile rain cover Material: ABS (orange)

Model: B-35 Name: Charging pile rain cover Material: ABS (white)

Model: B-35 Name: Charging pile rain cover Material: ABS (green)