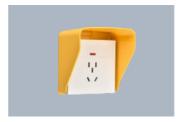

Model: B-35 Name: Charging pile rain cover Material: ABS (yellow)

Model: B-35 Name: Charging pile rain cover Material: ABS (orange)

Model: B-35 Name: Charging pile rain cover Material: ABS (white)

Model: B-35 Name: Charging pile rain cover Material: ABS (green)