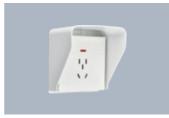

Model: B-35 Name: Charging pile rain cover Material: ABS (yellow)

Model: B-35 Name: Charging pile rain cover Material: ABS (orange)

Model: B-35 Name: Charging pile rain cover Material: ABS (white)

Model: B-35 Name: Charging pile rain cover Material: ABS (green)